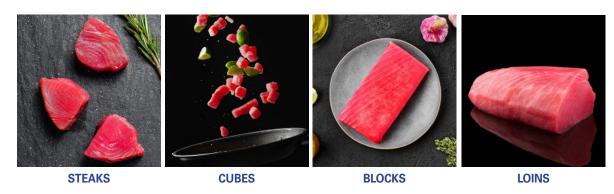

## **PRODUCTS**

**BRAND** 

- ✓ Raw, skin-off, yellowfin tuna
- ✓ AAA grade
- ✓ Wild-caught

- Good source of protein
- ✓ Single-frozen

Scan to download digitally